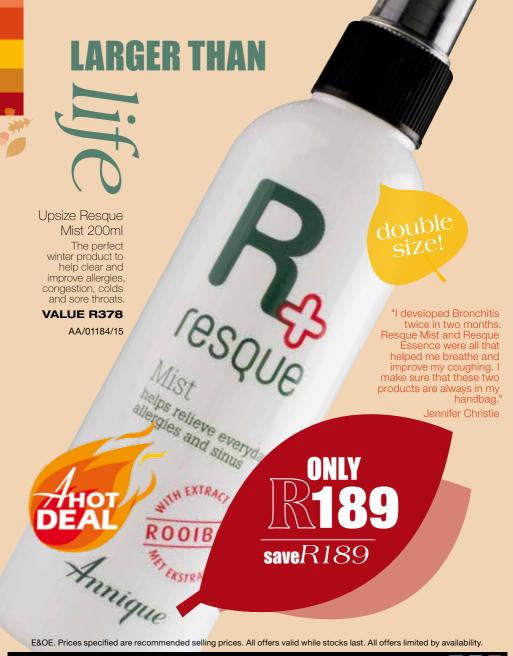

#### Skin Detox 30ml

Skin Detox contains Tiger's herb that aids in skin healing, together with macadamia nut oil, vitamin E and Rooibos. This unique treatment replaces essential fatty acids in the skin to boost overall skin health and appearance and reduces acne, pimples, pigmentation marks, symptoms of ageing and dullness.

#### VALUE R319

"I absolutely love Skin Detox! When I stop using it my skin breaks out with fine pimples around the cheek and chin area and looks dull. As soon as I start using Skin Detox again my skin looks radiant immediately." Nonku Mgodi

Skin Detox

WHILE STOCKS LAST

R499+ from any standard-priced products from Daily Skincare and get

> your Skin Detox 30ml! saveR240

happy