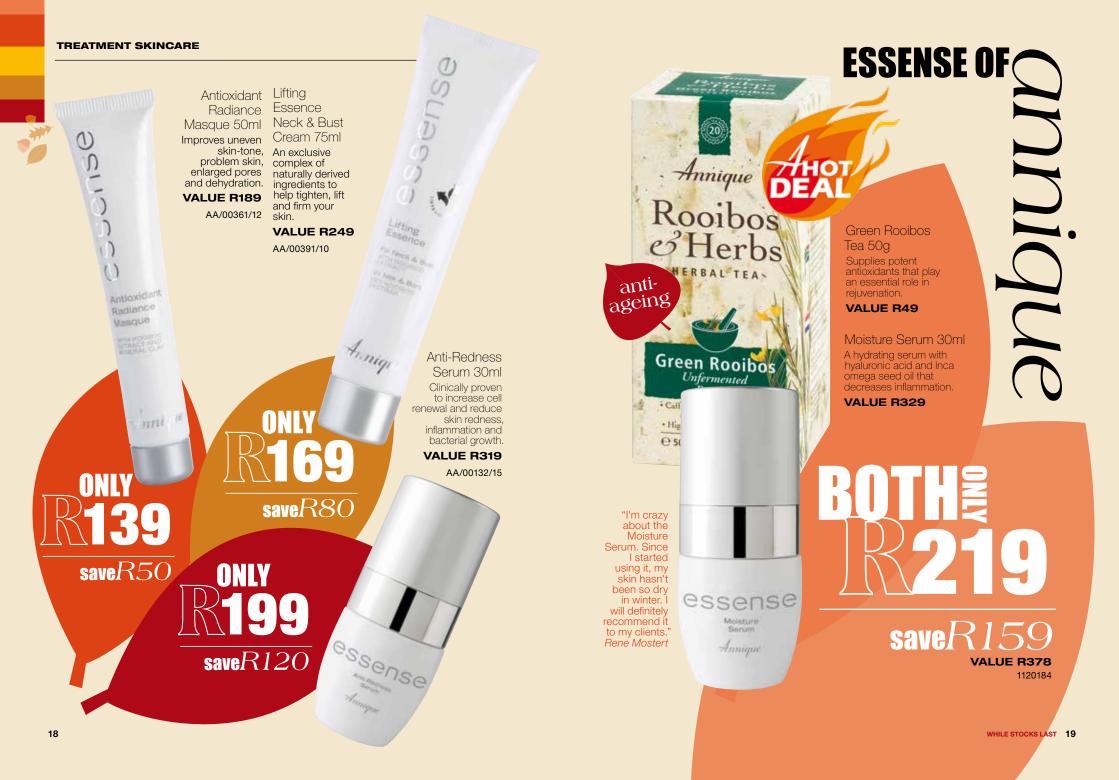

#### TREATMENT SKINCARE

Derma Protect SPF 20 30ml Protects skin against sun-induced skin ageing and pigmentation marks.

> ONLY R189 AA/00372/14

Pore Minimising Serum 30ml This award-winning formula visibly tightens and minimises enlarged pores up to 60% after only one application.

**ONLY R319** 

AA/00133/15

Intense Repair Serum 30ml Contains 11 nourishing botanical oils that help clarify dull and lifeless skin.

ONLY R329 AA/00255/15

Liquid Skin Nutrition 100ml

A unique multi-vitamin enriched spray that moisturises, rejuvenates and

soothes skin. ONLY R169 AA/00285/16

Calms and soothes red, irritated, inflamed and the most sensitive skin types. VALUE R169

U

S

-

愛月

Energising Eye Gel 15ml Effectively improves dark circles and puffy eyes. VALUE R289

Energising

Eye Gel

Fur Pulliness & Dem Circles Within ACCIDIN With PERCENT

anught

Vir Sensitiewevel VET ROOBOS-EKSTRAK

mqu

BOTH 289

> saveR169 VALUE R458 1120091