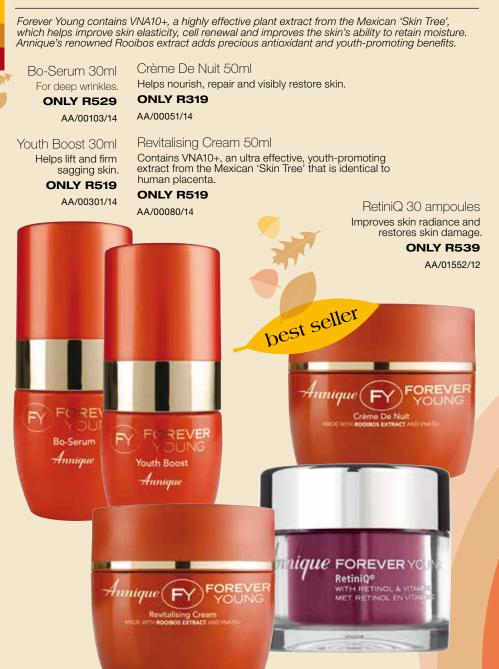

#### TREATMENT SKINCARE

Derma Protect SPF 20 30ml Protects skin against sun-induced skin ageing and pigmentation marks.

> ONLY R189 AA/00372/14

Pore Minimising Serum 30ml This award-winning formula visibly tightens and minimises enlarged pores up to 60% after only one application.

**ONLY R319** 

AA/00133/15

Intense Repair Serum 30ml Contains 11 nourishing botanical oils that help clarify dull and lifeless skin.

ONLY R329 AA/00255/15

Liquid Skin Nutrition 100ml

A unique multi-vitamin enriched spray that moisturises, rejuvenates and