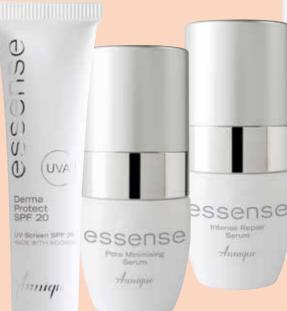

#### TREATMENT SKINCARE

Derma Protect SPF 20 30ml Protects skin against sun-induced skin ageing and pigmentation marks.

> ONLY R189 AA/00372/14

Pore Minimising Serum 30ml This award-winning formula visibly tightens and minimises enlarged pores up to 60% after only one application.

**ONLY R319** 

AA/00133/15

Intense Repair Serum 30ml Contains 11 nourishing botanical oils that help clarify dull and lifeless skin.

ONLY R329 AA/00255/15

Liquid Skin Nutrition 100ml

A unique multi-vitamin enriched spray that moisturises, rejuvenates and