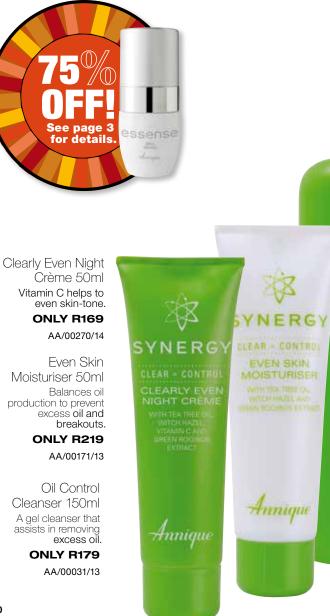

#### **OILY AND PROBLEM SKIN**

Synergy contains Witch Hazel for its calming and anti-inflammatory benefits, Tea Tree for its soothing and antiseptic properties and Green Rooibos extract for its high level of antioxidants.

### YNERGY

CLEAR = CONTROL OIL CONTROL CLEANSER

WITH TEA TREE OIL WITCH HAZEL AND EEN ROOIBOS EXTRACT

Annique

CLEAR = CONTROL CLEAR COMPLEXION

> WITH TEA TREE OIL, WITCH HAZEL AND

SYNERGY

Annique

CLEAR

Clear Complexion Freshener 100ml Refreshing and effective freshener to refine pores and prevent breakout.

ONLY R159 AA/00287/13

> Cleansing Soap Bar 125g Gentle foaming, cleansing bar.

> > ONLY R55 AA/00032/13