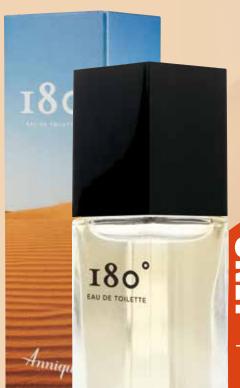

#### 180° EDT 30ml

Fresh citrus, green apple, thyme and basil notes integrate with spicy middle notes of cedar, clove and sage, on a foundation of earthy bottom notes of sandalwood and moss. AF/50005/16