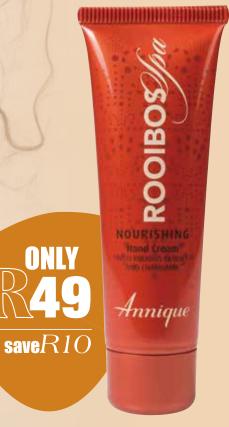

#### Refreshing Foot Set x 2 100ml

Contains a refreshing Rooibos and Mint Smoothing Foot Scrub with cooling, antibacterial and odourpreventing benefits, and Rooibos and Mint Foot Balm to intensely moisturise dry, rough and cracked feet.

#### ONLY R159

AA/01390/16

Reviving Soap Bar 125g Perfect for cleansing your hands and body.

**ONLY R59** AA/01389/16

Refreshing Fact Set

Are Roolbos and Mint Foot Service Made with Perfection of AND Pool

ROOIB

Annique

Deluxe Body Lotion 400ml Moisturising vitamin E, sunflower seed oil and Rooibos extract help retain moisture and protect the skin against dryness. VALUE R129

AA/01388/16

Nourishing Hand Cream 50ml Rooibos extract, Rooibos-infused oil, sweet almond oil and cocoa butter moisturises and cares for your skin.