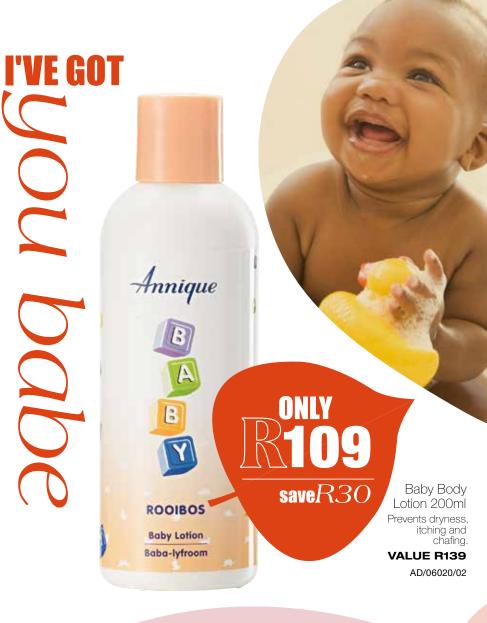

Annique

Deluxe Body Lotion 400ml Moisturising vitamin E, sunflower seed oil and Rooibos extract help retain moisture and protect the skin against dryness. VALUE R129

AA/01388/16

Nourishing Hand Cream 50ml Rooibos extract, Rooibos-infused oil, sweet almond oil and cocoa butter moisturises and cares for your skin.