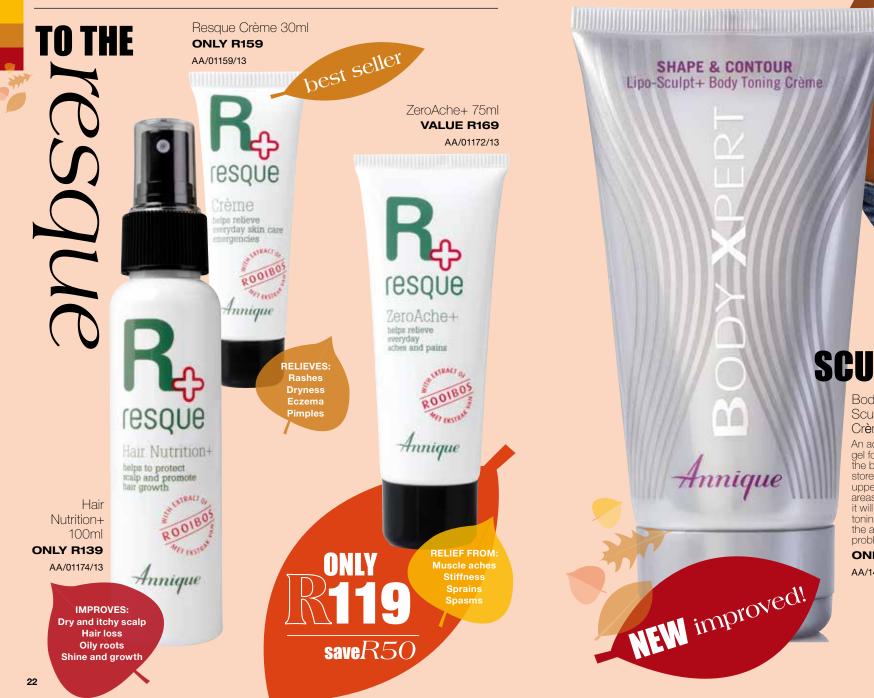

#### TREATMENT BODY CARE

**SCULPTURE** 

Body Xpert Lipo-Sculpt+ Body Toning Crème 150ml

An advanced revolutionary gel formula that helps the body break down fat stored in the stomach, upper arm and thigh areas. With regular use it will assist in sculpting, toning and improving the appearance of the problem areas.

#### **ONLY R299**

AA/14021/17