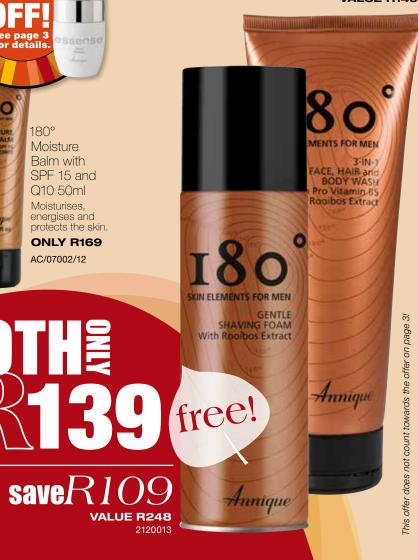

#### **MEN'S SKINCARE & MALE FRAGRANCE**

TOP 2 TOP

See page 3 for details.

180°

ROTHE

14

Moisture Balm with

SPF 15 and Q10 50ml

Moisturises. energises and protects the skin. **ONLY R169** AC/07002/12

saveR109

VALUE R248 2120013

180

MOISTUR BALS

180° 3-in-1 Face, Hair & Body Wash 250ml An effective multi-tasking formula that gently cleanses face, body and hair without stripping it of moisture. **VALUE R149** 