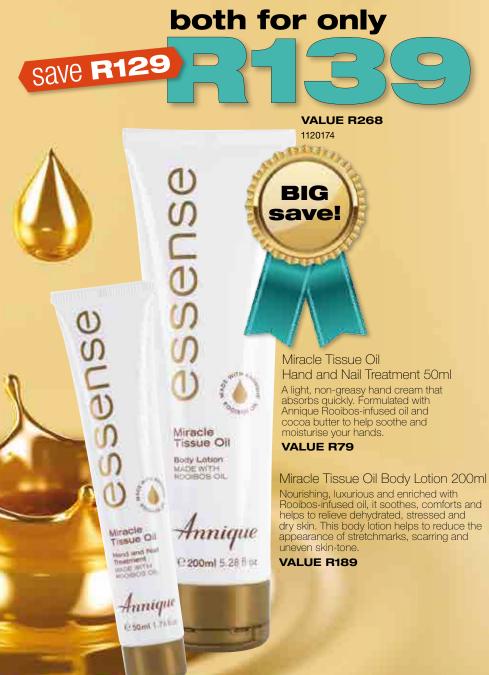

## assi//e MIRACLE

50%

OFF!

100

Rooibos-infused oil, it soothes, comforts and dry skin. This body lotion helps to reduce the

Save **R319** only Rooibos Miracle Tissue Oil 200ml VALUE R638 AA/00231/17 4-314

DOUBLE SIZE! NOW 200ml!

Miracle Tissue Oil Specialist

Skin Recover MADE WITH ROCIECS

HO

1166

AOR

2

**IMPROVES:** 

Scars Wrinkles Dry skin **Uneven** skin-tone Stretchmarks **Dry cuticles and nails** Aged skin Pigmentation