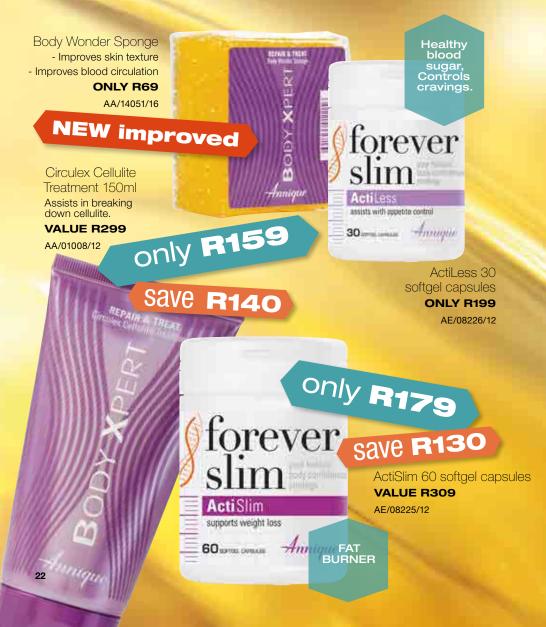

> Youth Boost 30ml Helps lift and firm sagging skin.

> > ONLY R519 AA/00301/14

77HOT DEAL

> FOREVER YOUNG

Bo-Serum

Annique

SAVE

**R260** 

Q10 Therapy 30ml Renews and recharges your skin.

ONLY R269 AA/00155/14

FY

OREVE

OUNC

10 Therap

MADE WITH

ROOMOS EN

Innique

EU REVER

Youth Boost

Annupe

FY

Revitalising Cream 50ml Contains VNA10+, an ultra effective youth-promoting extract from the

extract from the Mexican 'Skin Tree' that is identical to human placenta. ONLY R519

AA/00080/14

Annuque (FY

**BEST** seller!

WHILE STOCKS LAST 5

DEAL

BEYOND BEA

Annuque

BACK THE CLOCK