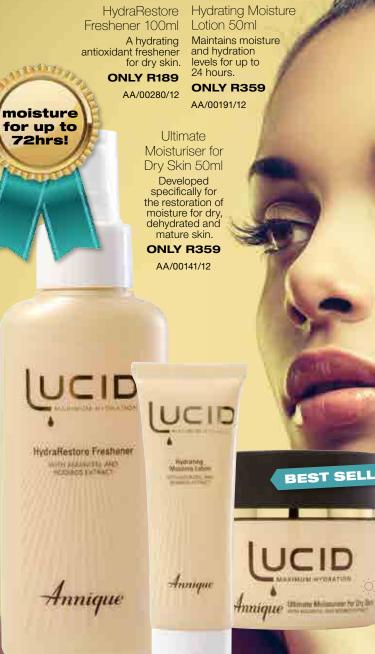

#### dry, dehydrated skin

6

**BEST SELLER!** 

Lucid contains AquaVital that helps regulate and retain moisture, as well as Rooibos extract for its antioxidant benefits.

# OVERNIGHT

Hydrafine contains Rooibos extract for its powerful antioxidant properties.

save **R219** 