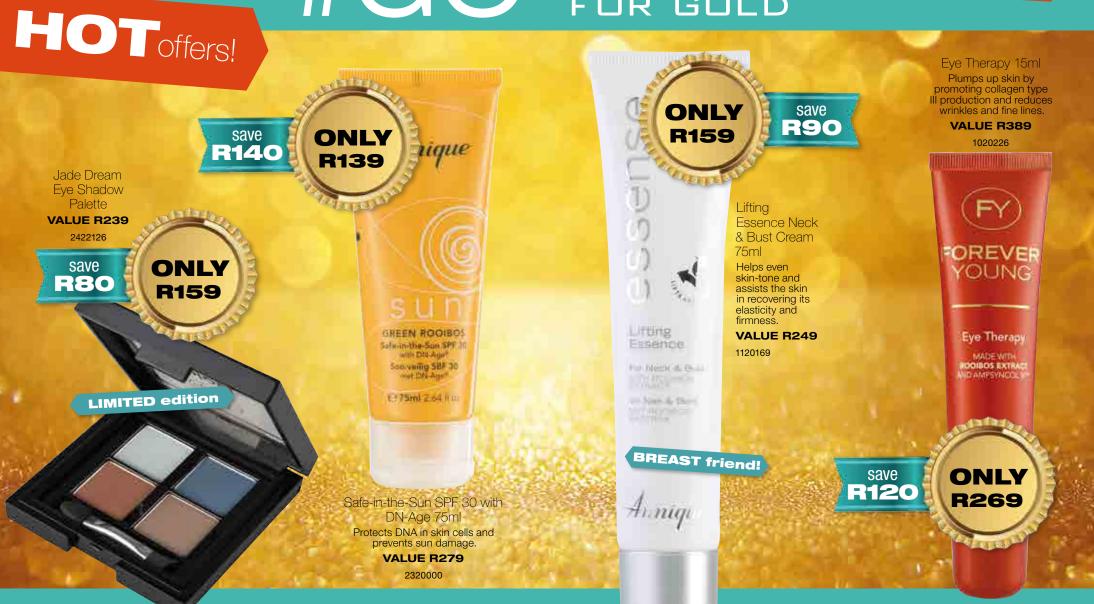

#### anti-ageing skincare & go for gold offers

Forever Young contains VNA10+, a highly effective plant extract from the Mexican 'Skin Tree', which helps improve skin elasticity, cell renewal and improves the skin's ability to retain moisture. Annique's renowned Rooibos extract adds precious antioxidant and youth-promoting benefits.

> Youth Boost 30ml Helps lift and firm sagging skin.

> > ONLY R519 AA/00301/14

77HOT DEAL

> FOREVER YOUNG

Bo-Serum

Annique

SAVE

**R260** 

Q10 Therapy 30ml Renews and recharges your skin.

ONLY R269 AA/00155/14

FY

OREVE

OUNC

10 Therap

MADE WITH

ROOMOS EN

Innique

EU REVER

Youth Boost

Annupe

FY

Revitalising Cream 50ml Contains VNA10+, an ultra effective youth-promoting extract from the

extract from the Mexican 'Skin Tree' that is identical to human placenta. ONLY R519

AA/00080/14

Annuque (FY

**BEST** seller!

WHILE STOCKS LAST 5

DEAL

BEYOND BEA

Annuque

BACK THE CLOCK