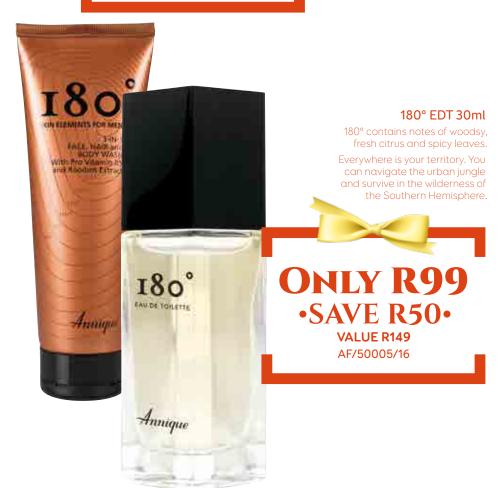

#### Delight EDP 30ml

A hypnotic blend of exotic fruits and flowers, green leaves and grapefruit.

AF/10007/16

#### Summer Charm EDP 30ml

Vibrant floral, fruity top notes of melon and green apple. Feminine floral heart notes of rose, jasmine and lilac are followed by sophisticated base notes of sandalwood and musk.

AF/10750/18

#### Tenacity EDP 30ml

Scented with citrusy, fruity top notes of blood orange, complimented with middle notes of rose and jasmine and bottom notes of vanilla and honey.

AF/10601/16

ONLY R109 EACH
•SAVE R60•
VALUE R169