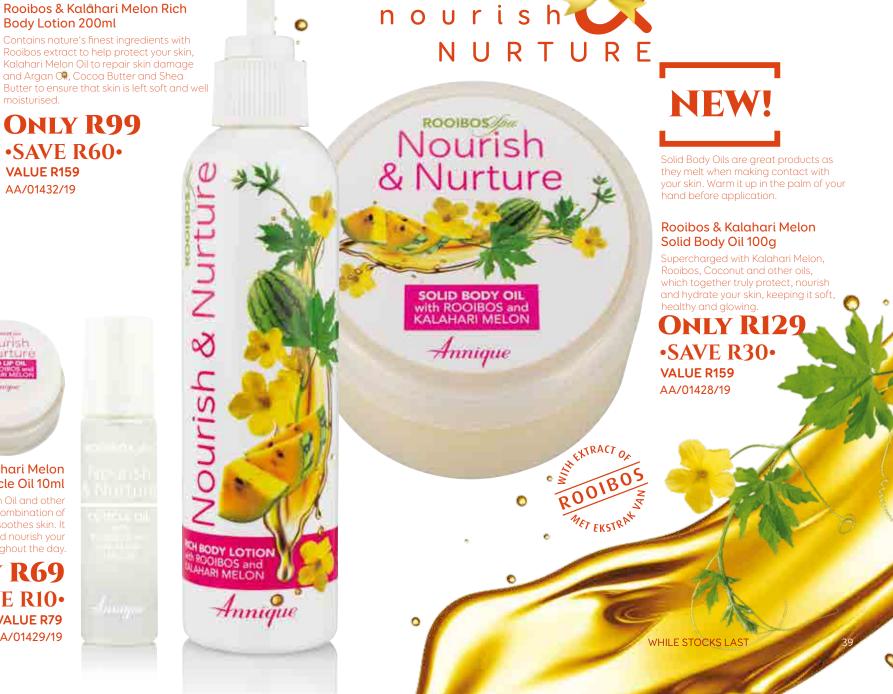

## **ONLY R99**

**VALUE R159** 

AA/01432/19

moisturised.

#### Rooibos & Kalahari • • SAVE R60• Melon Solid Lip Oil 4.5g

Enriched with vitamin E for a hydrating natural-look and Rooibos extract to help improve and protect from damage. Enriched with highly beneficial Kalahari Melon, Rooibos and Argan Oil to condition and soften your lips with every use.

### **ONLY R55 •SAVE R14•**

**VALUE R69** AA/01431/19

#### Rooibos & Kalahari Melon Soothing Cuticle Oil 10ml

Enriched with Kalahari Melon Oil and other superior oils containing a combination of Skin-friendly vitamins that soothes skin. It helps to repair, soften and nourish your hands and cuticles throughout the day.

> ONLY R69 •SAVE R10•

> > **VALUE R79** AA/01429/19

Ideal for rashes, eczema, chapped lips and cold sores.

"Khadija has been suffering badly from severe psoriasis shown in the first image. After regularly applying Resque Crème to her hand this is how it looks now."