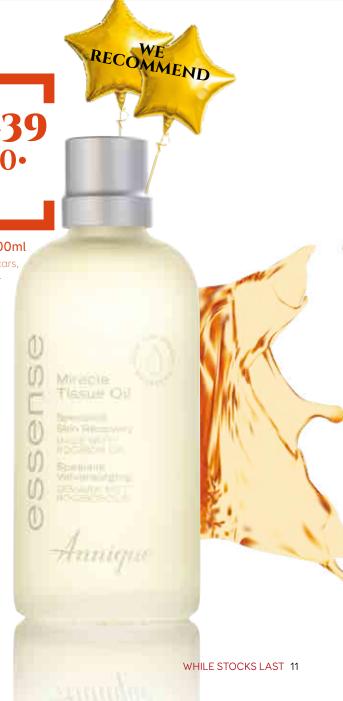

#### **ONLY R1649**

AA/15003/17

Miracle Rooibos Tissue Oil 100ml

Helps improve the appearance of scars, stretchmarks, and uneven skin-tone.

"On my daughter's first day back at school she fell and cut her cheek open. It was such a bad cut that she had to go into surgery. We were very worried that the wound would leave an unsightly scar. In the week after the accident, a friend of mine gave me a bottle of Miracle Tissue Oil to use on my daughter's scar. Seven weeks after the accident you could hardly see any scarring. I am so grateful for this wonderful product." - Samantha Wagenaar