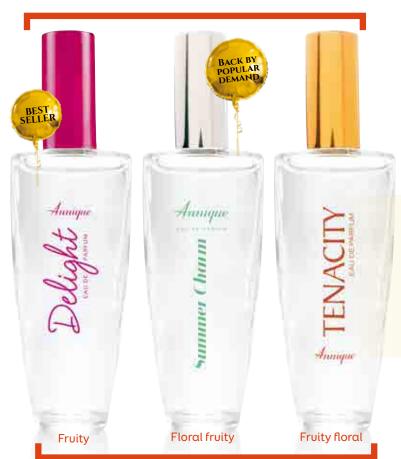

#### Delight EDP 30ml

A hypnotic blend of exotic fruits and flowers, green leaves and grapefruit.

AF/10007/16

#### Summer Charm EDP 30ml

Vibrant floral, fruity top notes of melon and green apple. Feminine floral heart notes of rose, jasmine and lilac are followed by sophisticated base notes of sandalwood and musk.

#### Tenacity EDP 30ml

Scented with citrusy, fruity top notes of blood orange, complimented with middle notes of rose and jasmine and bottom notes of vanilla and honey.

AF/10601/16

ONLY R109 EACH
•SAVE R60•
VALUE R169