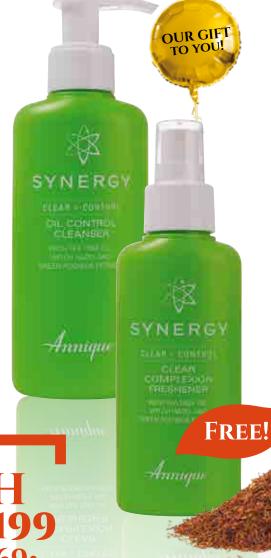

#### Synergy Oil Control Cleanser 150ml

A gentle gel cleanser that assists in removing excess oil on the surface of the skin.

#### **VALUE R199**

#### Clear Complexion Freshener 100ml

Helps to clarify problem and oily skin, refine pores and prevent future breakouts.

**VALUE R169** 

BOTH ONLY R199 •SAVE R169•

**VALUE R368** 1620038