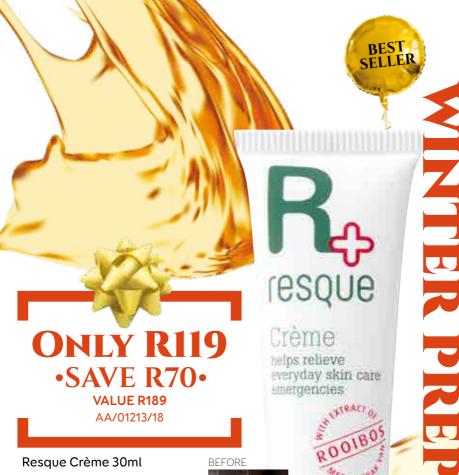

> ONLY R69 •SAVE R10•

> > **VALUE R79** AA/01429/19

Ideal for rashes, eczema, chapped lips and cold sores.

"Khadija has been suffering badly from severe psoriasis shown in the first image. After regularly applying Resque Crème to her hand this is how it looks now."

Khadija Kadir

E&OE. Prices specified are recommended selling prices. All offers valid while stocks last. All offers limited to availability.

www.annique.com | +27 12 345-9800

To join Annique or place an order: