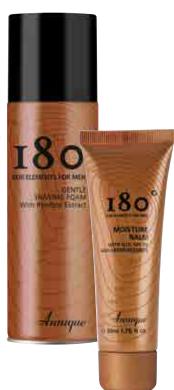

VALUE R189

180° 3-in-1 Face, Hair & Body Wash 250ml An all-in-one Rooibos face, hair and body wash. ONLY R119

SAVE R40

VALUE R159 AC/07006/16

180° Shaving Foam 250ml A light, Rooibosenriched creamy shave foam that ensures a smooth shave. ONLY R109 AC/07007/16

180° Moisture Balm with Q10 and SPF 15 50ml

A 3-in-1 product that moisturises. energises and protects the skin.

ONLY R179

AC/07002/12

Crystal Clear Cleanser 100ml A delicate herbal cleanser that contains botanical AHA's that Purify skin, yet is mild enough not to cause irritation. ONLY R139