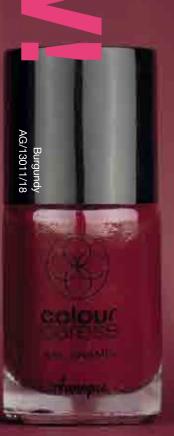

## burgundy DaDE

### Nail Enamel 10ml

Get intense colour, an incredible shine and a flawless finish with this gorgeous winter nail enamel.

ONLY R59 each

### SAVE R30

VALUE R89