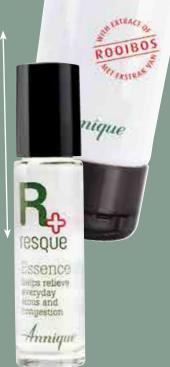

### resque

ONLY R99

SAVE R50

VALUE R149

Fesque
Body
Repair Lotion
with skin soothing

Resque Essence 10ml Improves: Sinus problems, pimples, hayfever

ONLY R89

VALUE R129