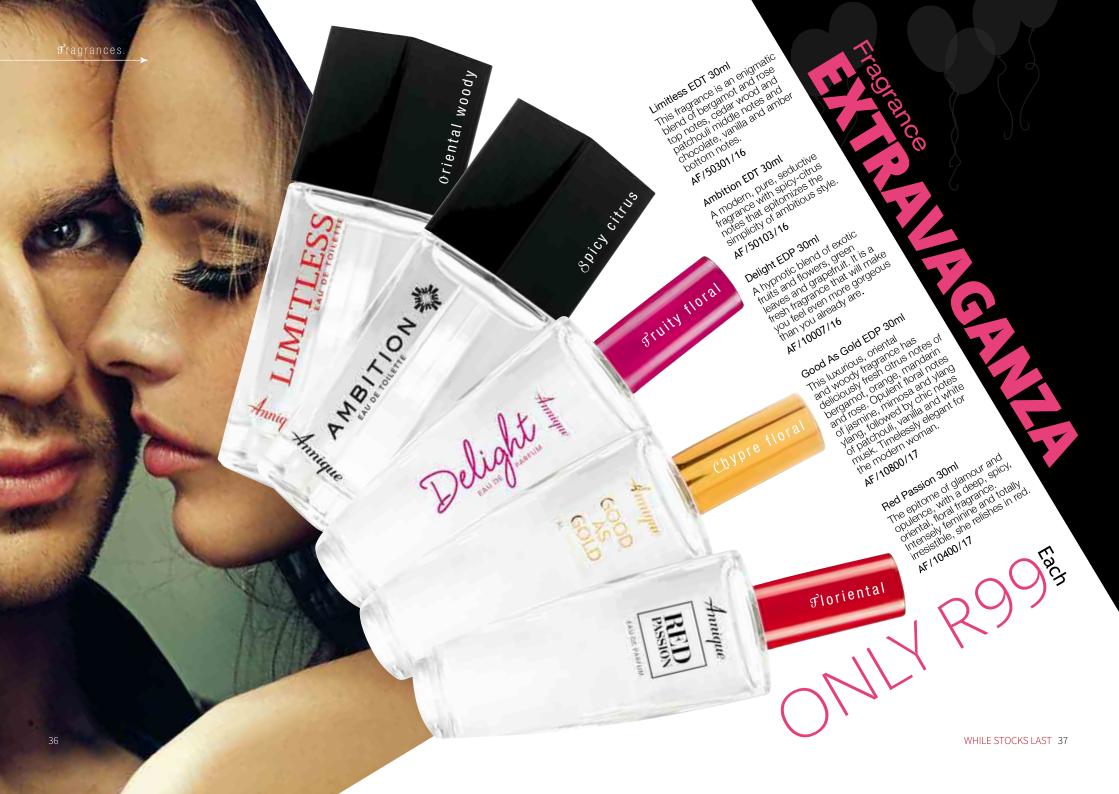

## beaute beaute

Campaign 10 5 April - 1 May 2018

Lucid contains AquaVital that helps regulate and retain moisture, as well as Rooibos extract for its antioxidant benefits.