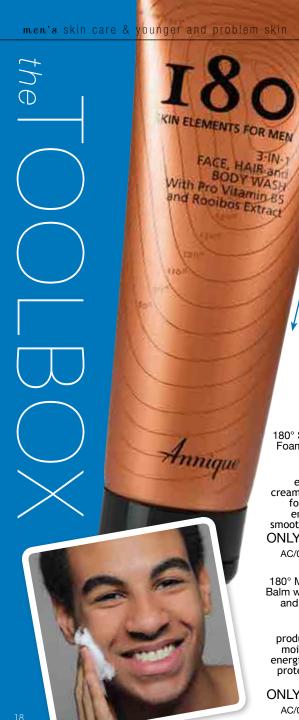

VALUE R189

180° 3-in-1 Face, Hair & Body Wash 250ml An all-in-one Rooibos face, hair and body wash. ONLY R119

SAVE R40

VALUE R159 AC/07006/16

180° Shaving Foam 250ml A light, Rooibosenriched creamy shave foam that ensures a smooth shave. ONLY R109 AC/07007/16

180° Moisture Balm with Q10 and SPF 15 50ml

A 3-in-1 product that moisturises. energises and protects the skin.

ONLY R179

AC/07002/12

Crystal Clear Cleanser 100ml A delicate herbal cleanser that contains botanical AHA's that Purify skin, yet is mild enough not to cause irritation. ONLY R139