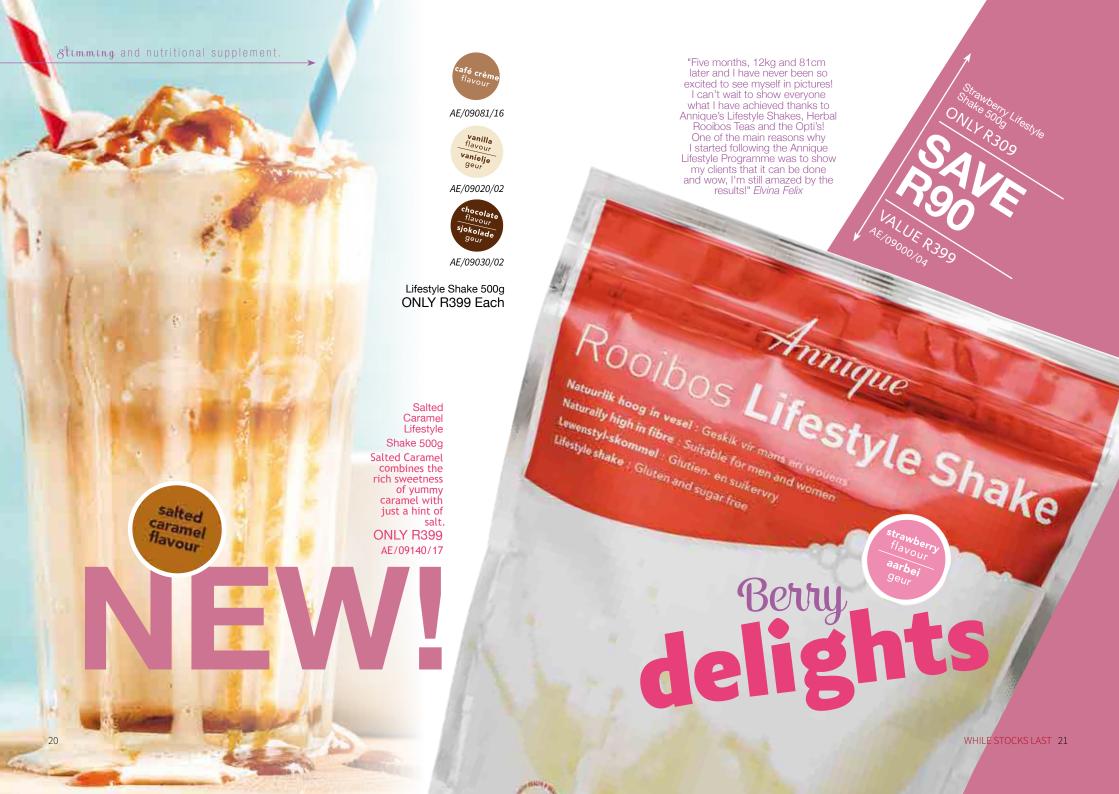

## beaute beaute

Campaign 10 5 April - 1 May 2018

Lucid contains AquaVital that helps regulate and retain moisture, as well as Rooibos extract for its antioxidant benefits.