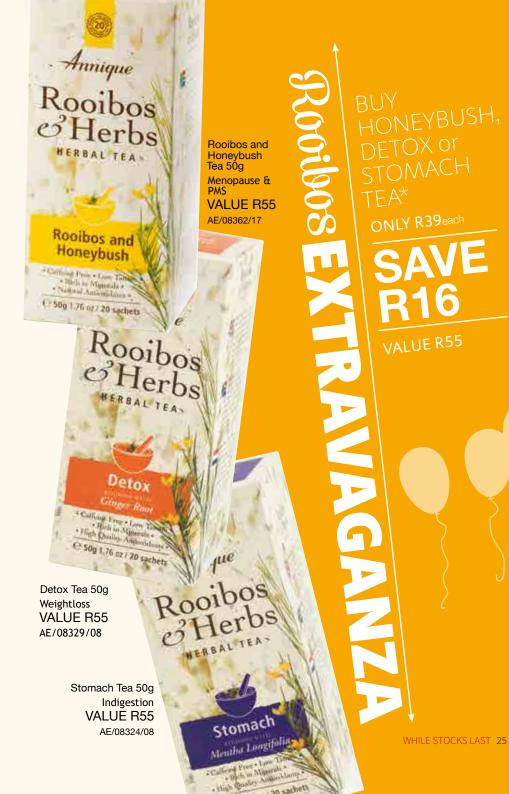

acefacts

organic green rooibos

Crystal Clear

Crystal Close is a delicate herical deces

mat wipes away dur and leaves sim

infrasturgly clean and avenly tones

Kristid-halder is in delikato, bruns plaigor was ocsulwethedo request

the vel surfusiona skoon on egalig full

Moisture Shield SPF 8 50ml

Contains an ingredient OMC, which is a UV filter, that is easily absorbed to protect the skin from damage and hydrates skin that is prone to oiliness.

> **ONLY R159** AB/02204/07

Spotless Pimple Treatment 10ml

A highly effective herbal formula recommended for pimples, cold sores and skin blemishes.

**ONLY R149** 

AB/02203/07

vacay







OLIVE LEAF TEA 50g

leaves are combined to make a super healthy antioxidant filled tea. Oleuropein, found in the olive leaf, is and anti-inflammatory



### resque

### Resque Restorative Soap 125g

Contains the repairing benefits of antioxidant rich Rooibos and Aloe Vera which helps to naturally soothe damaged skin while cleansing. Cleanses without drying out the skin. Fragrance free.

**ONLY R45** 

### **SAVE R20**

**VALUE R65** AA/01200/18

resque

Annique

Restorative Soap Bar gentle surrous countring bar factors, hands and body bar

ROOIBOS STEWNER

resque

Softening Foot Cream

soothes dry, rough and calloused feet



Annique

Resque Softening Foot Cream 100ml

Say good bye to painful, cracked heels and dry feet with Resque's Softening Foot Cream, enriched with Rooibos extract as well as glycerine to moisturise the feet, soften callouses and ease cracked heels. Added Eucalyptus oil helps to rejuvenate and revive tired, aching

**